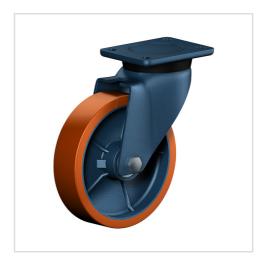

## Swivel castor ED 151 ZK

Extra Heavy Duty Series ED - Wheel Z

-30 °C - +80 °C

Tread: Cast polyurethane, 95±3 Shore A

Wheel centre, Cast-iron - painted

For applications where a super strong and durable caster is required,

one tapered roller and one axial ball bearing, dust protection ring, very strong integrated Kingpin, locked nut, grease nipple, wheel axle bolted,

finish - painted

| Swivel castor                                           | Wheel-⊘ A x width B mm: 150x50 |
|---------------------------------------------------------|--------------------------------|
| Load Capacity kg:                                       | 800                            |
| Load capacity tested according to EN 12530 and EN 12527 |                                |
| Overall height H mm:                                    | 202                            |
| Dimension of top plate TP                               | 135x110                        |
| mm:                                                     |                                |
| Hole spacing HS mm:                                     | 105x80                         |
| Hole-Ø HD mm:                                           | 13                             |
| Swivel radius SR mm:                                    | 142                            |
| Wheel bearing:                                          | Ball bearing                   |