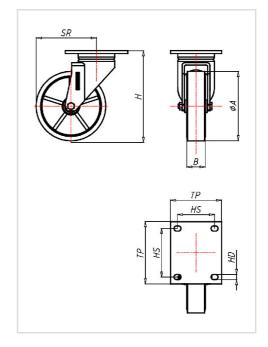

## Swivel castor ED 151 ZK

Extra Heavy Duty Series ED - Wheel Z

-30 °C - +80 °C

Tread: Cast polyurethane, 95±3 Shore A

Wheel centre, Cast-iron - painted

For applications where a super strong and durable caster is required,

one tapered roller and one axial ball bearing, dust protection ring, very strong integrated Kingpin, locked nut, grease nipple, wheel axle bolted,

finish - painted

| Swivel castor                                           | Wheel-⊘ A x width B mm: 150x50 |
|---------------------------------------------------------|--------------------------------|
| Load Capacity kg:                                       | 800                            |
| Load capacity tested according to EN 12530 and EN 12527 |                                |
| Overall height H mm:                                    | 202                            |
| Dimension of top plate TP                               | 135x110                        |
| mm:                                                     |                                |
| Hole spacing HS mm:                                     | 105x80                         |
| Hole-Ø HD mm:                                           | 13                             |
| Swivel radius SR mm:                                    | 142                            |
| Wheel bearing:                                          | Ball bearing                   |